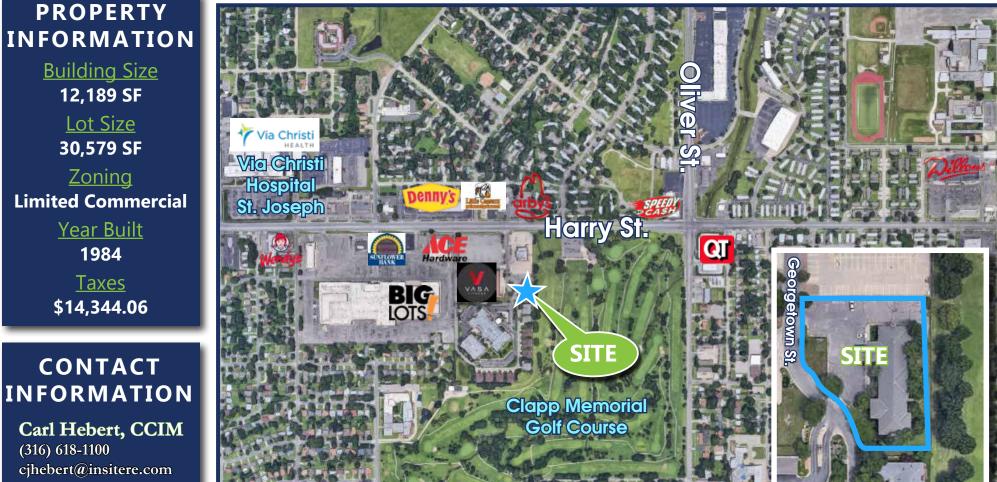

#### PROPERTY INFORMATION

Building Size 12,189 SF

Lot Size 30,579 SF

Zoning Limited Commercial Year Built

1984

<u>Taxes</u> \$14,344.06

#### **AREA NEIGHBORS**

**VASA** Fitness Via Christi Hospital St. Joseph **Big Lots** Denny's Wendy's

Ace Hardware OuikTrip Sunflower Bank Arby's Dillon's